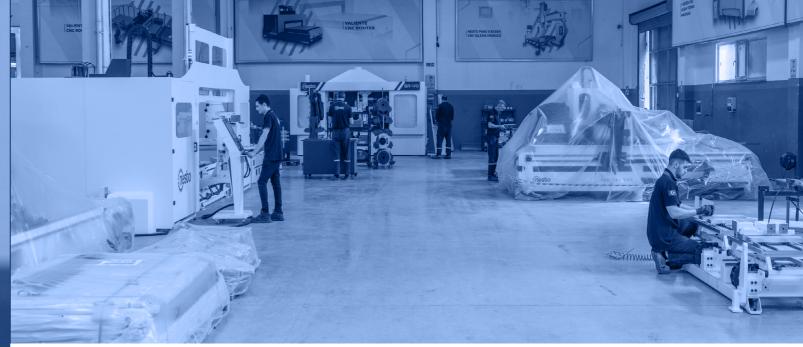

### As Nesto Machine, we work with a team of 55 people in our 4.500m2 facilities located in Inegöl/Bursa.

Our welding, machining, painting, assembly and automation departments ensure that our production processes are more measurable and under control, allowing us to serve our customers on the day and in the fastest way.

In addition, thanks to the fact that all processes from A to Z are within our structure, we provide the advantages of being an integrated facility to all our stakeholders in the services and products they receive.