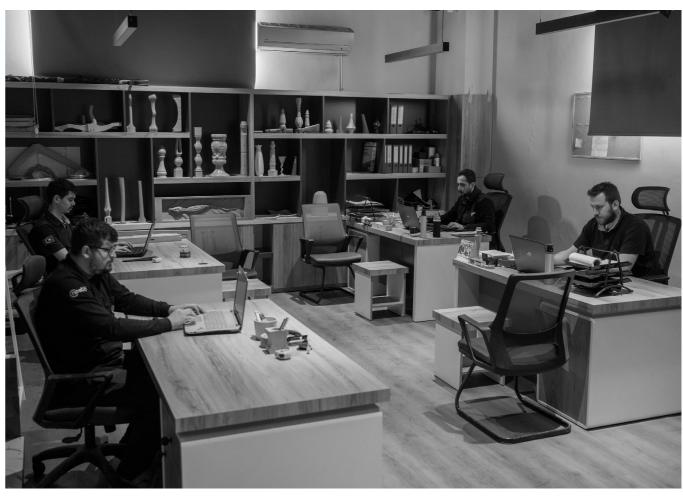

### As Nesto Machine, we work with a team of 55 people in our 4.500m2 facilities located in Inegöl/Bursa.

Our welding, machining, painting, assembly and automation departments ensure that our production processes are more measurable and under control, allowing us to serve our customers on the day and in the fastest way.